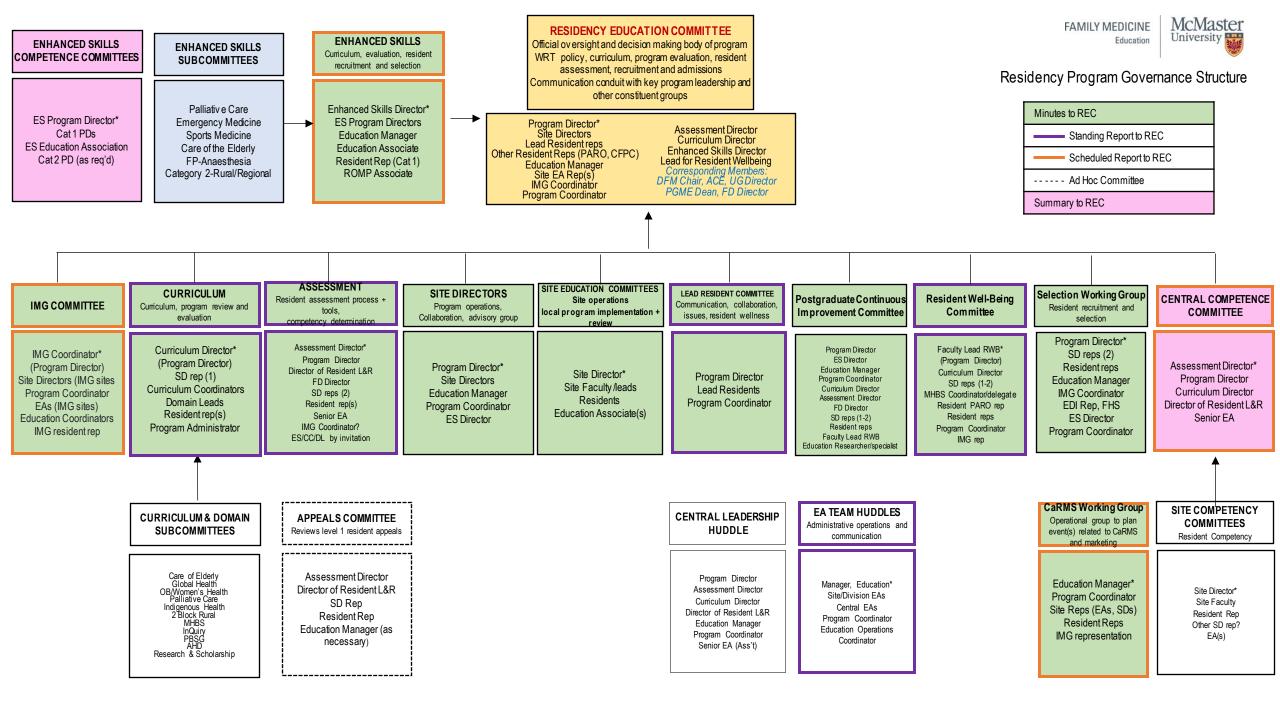

## CHAIR

**POSTGRADUATE PROGRAM** Faculty Development Director **UG PROGRAM DIRECTOR DIRECTOR Faculty Development Site** FM UNDERGRAD COMMITTEE RESIDENCY EDUCATION COMMITTEE **Coordinator Committee** UG Program Director\* Program Director\* Assessment Director WRC REL & EA Site Directors Curriculum Director Enhanced Skills Director NRC REL & EA Lead Resident reps Other Resident Reps Lead for Resident Education Manager Faculty Development Director\* (PARO, CFPC) Wellbeing FD Site Coordinators UG Education Associate Education Manager Corresponding Faculty Relations Manager UG Palliative Care Physician Members: Site EA Rep(s) Manager, Education Pre-Clerkship Director DFM Chair, ACE, UG IMG Coordinator FMIG Co-Chairs Program Coordinator Director PGME Dean, FD SC/MFP Faculty Rep Director Res